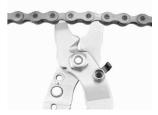

#### BT202B52 10 - 11 speed Chain Tools

#### BT202B53 7 - 9 speed Chain Tools

- \*For Shimano /Compatible HG/UG/IG chains.
- \*Special design to make sure the pin and chain will not be damage by misplacing. (PAT.)