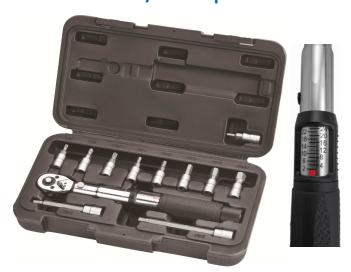

#### TS223249 1/4" Torque Wrench Set

- \*Shock proof design (PAT.)
- \*Quick torque lock (PAT.)
- \*Torq. range: 2-24Nm
- \*Bits: Hex: 3,4,5,6,8,10mm

Torx: T20-25-30

Hex: 5mm x 100mm(L) Hex: 4mm x 75mm(L)