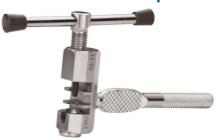

# **Professional Bicycle Tools**

FOR YOUR INQUIRIES, PLEASE INDICATE MODEL NO., AND FOLLOWING CATALOGUE NUMBER

**SBT046** 

#### TS223249 1/4" Torque Wrench Set



- \*Shock proof design (PAT.)
- \*Quick torque lock (PAT.)
- \*Torq. range: 2-24Nm
- \*Bits: Hex: 3,4,5,6,8,10mm

Torx: T20-25-30

Hex: 5mm x 100mm(L) Hex: 4mm x 75mm(L)

#### BT202B52 10 - 11 speed Chain Tools



#### BT202B53 7 - 9 speed Chain Tools



- \*For Shimano /Compatible HG/UG/IG chains.
- \*Special design to make sure the pin and chain will not be damage by misplacing. (PAT.)

### **BT202G011** 5 in 1 Multi-Function Bike Tool (PAT.)



- \*SK5 industrial steel for reliable durability.
- \*The sharp and srtong cutter makes a clean and neat cut.





## **Master Link Pliers**



Cable cutter



**Cable Reforming** 





Magnetic Base for Spare Master Link







FAX: 886-2-27152218 E-MAIL: info@himount.com http://www.himount.com/