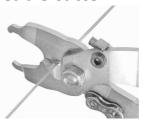

#### BT202B52 10 - 11 speed Chain Tools

#### BT202B53 7 - 9 speed Chain Tools

- \*For Shimano /Compatible HG/UG/IG chains.
- \*Special design to make sure the pin and chain will not be damage by misplacing. (PAT.)