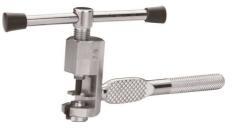

#### BT202B53 7 - 9 speed Chain Tools

- \*For Shimano /Compatible HG/UG/IG chains.
- \*Special design to make sure the pin and chain will not be damage by misplacing. (PAT.)