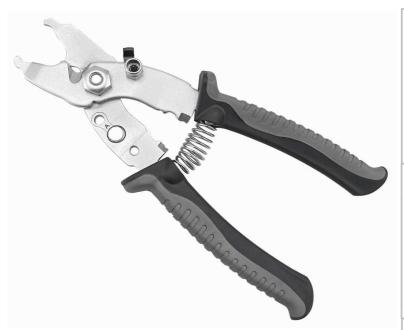

### **BT202G011** 5 in 1 Multi-Function Bike Tool (PAT.)

- \*SK5 industrial steel for reliable durability.
- \*The sharp and srtong cutter makes a clean and neat cut.

## **Master Link Pliers**

Cable cutter

**Cable Reforming** 

Magnetic Base for Spare Master Link

FAX: 886-2-27152218 E-MAIL: info@himount.com http://www.himount.com/